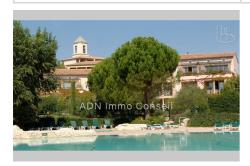

## Local commercial 85 Mallemort

Domaine de Pont Royal in Provence. Walls for sale!!!!!! Local, offices, numerous possibilities to exploit this magnificent location overlooking Provence at the top of the Domaine du Golf de Pont Royal. In excellent condition, you will be able to increase its surface area which offers a beautiful ceiling height in the centerpiece. taking advantage of several accesses you can diversify the activities if necessary. A private exterior combining terrace and garden with direct and private access to enjoy the outdoors. Unauthorized nuisance businesses Several common parking spaces are provided nearby as well as access by elevator already in place. An ideal setting in a dominant location to be seen from afar!