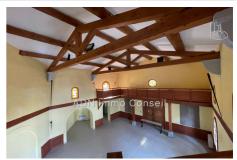

## Local commercial 85 Mallemort

Domaine de Pont Royal in Provence. Walls for sale!!!!!! Local, offices, numerous possibilities to exploit this magnificent location overlooking Provence at the top of the Domaine du Golf de Pont Royal. In excellent condition, you will be able to increase its surface area which offers a beautiful ceiling height in the centerpiece. taking advantage of several accesses you can diversify the activities if necessary. A private exterior combining terrace and garden with direct and private access to enjoy the outdoors. Unauthorized nuisance businesses Several common parking spaces are provided nearby as well as access by elevator already in place. An ideal setting in a dominant location to be seen from afar!