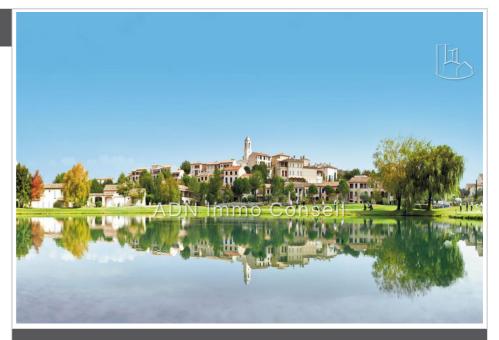

## Local commercial 85 Mallemort

Domaine de Pont Royal in Provence. Walls for sale!!!!!! Local, offices, numerous possibilities to exploit this magnificent location overlooking Provence at the top of the Domaine du Golf de Pont Royal. In excellent condition, you will be able to increase its surface area which offers a beautiful ceiling height in the centerpiece. taking advantage of several accesses you can diversify the activities if necessary. A private exterior combining terrace and garden with direct and private access to enjoy the outdoors. Unauthorized nuisance businesses Several common parking spaces are provided nearby as well as access by elevator already in place. An ideal setting in a dominant location to be seen from afar!